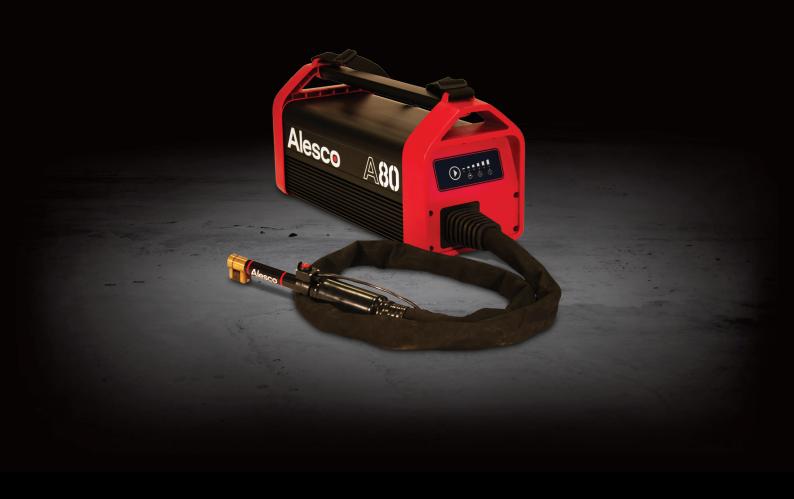

The A80 is a 3,7 Kw portable induction heater. The A80 has been designed and built for everyday use in vehicle workshops, machine and plant engineering, in fitting and installation companies, metal construction, and maintenance. There are a number of accessories available for the A80 such as a floor stand with additional water cooling and other heating tips.